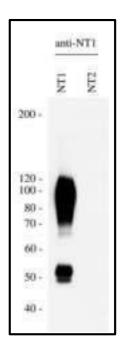

**Quantity:** 50 μl

**Applications:** IC, W

W = Western blot (1:5000)

IC = Immunocytochemistry (1:5000)

**Species cross-reactivity:** human

**Sensitivity:** 50 ng

**Storage:** 4 °C short term

-20  $\overset{\circ}{\text{C}}$  long term